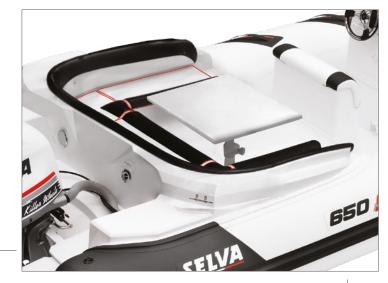

#### FAMILY AREA AT STERN

The aft deck easily converts into a comfortable 'U'-shape sofa to create practical room as a large sunbed or where a large table can be fitted for leisurely meals.

| Max length (cm) | Max beam (cm) | Dry weight (kg) | People carrying capacity |
|-----------------|---------------|-----------------|--------------------------|
| 535             | 243           | 340             | 8                        |