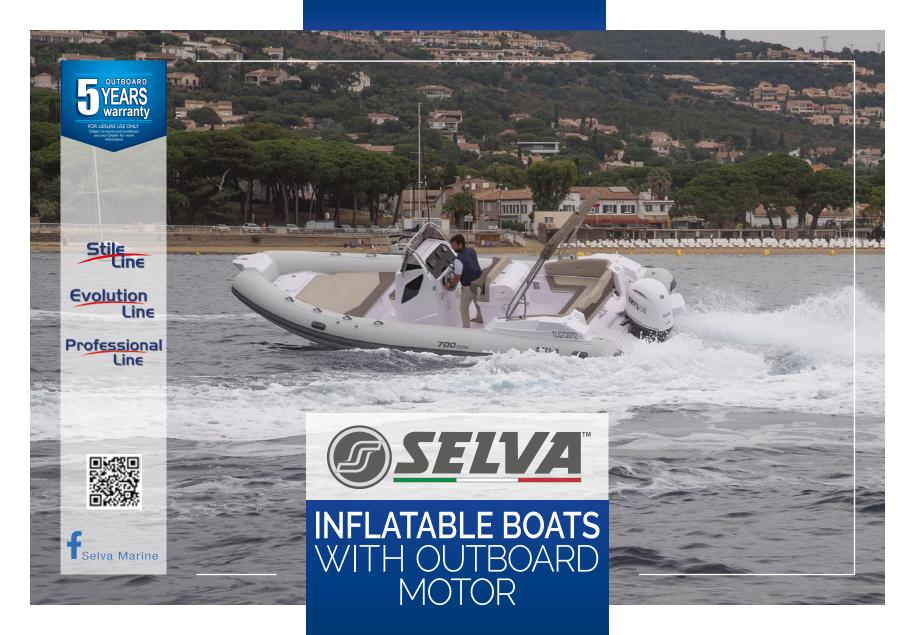

| Max length (cm) | Max beam (cm) | Dry weight (kg) | People carrying capaci |
|-----------------|---------------|-----------------|------------------------|
| 535             | 243           | 340             | 8                      |



# 500 STILE

| Max length (cm) | Max beam (cm) | Dry weight (kg) | People carrying capacity |
|-----------------|---------------|-----------------|--------------------------|
| 495             | 230           | 305             | 8                        |

500 still

SELV

SELVA

## TECHNICAL CHARACTERISTICS

| Model                                                          | 700 STILE                          | 650 STILE                             | 600 STILE   | 570 STILE    | 540 STILE | 500 STILE |
|---------------------------------------