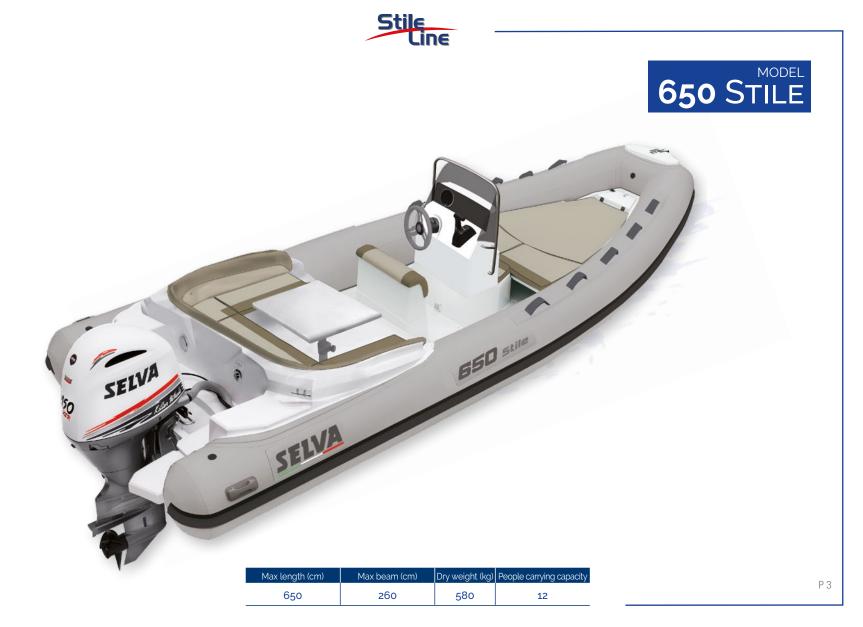

## TECHNICAL CHARACTERISTICS

| Model                                                          | 700 STILE                          | 650 STILE                             | 600 STILE   | 570 STILE    | 540 STILE | 500 STILE |
|----------------------------------------------------------------|------------------------------------|---------------------------------------|-------------|--------------|-----------|-----------|
| Max length (cm)                                                | 699                                | 650                                   | 599         | 570          | 535       | 495       |
| Internal length (cm)                                           | 624                                | 605                                   | 550         | 480          | 459       | 417       |
| Max width (cm)                                                 | 280                                | 260                                   | 263         | 255          | 243       | 230       |
| Internal width (cm)                                            | 153                                | 145                                   | 143         | 131          | 121       | 121       |
| Construction height (cm)                                       | 93                                 | 92                                    | 92          | 80           | 80        | 80        |
| Tube diameter (cm)                                             | 50÷58                              | 50÷60                                 | 50÷60       | 50÷62        | 50÷62     | 51÷57     |
| Motor shaft version                                            | 1 XL                               | 1 XL                                  | 1L          | 1L           | 1 L       | 1 L       |
| Number of compartments                                         | 6                                  | 5                                     | 5           | 5            | 5         | 5         |
| Number of lockers                                              | 6                                  | 6                                     | 6           | 5            | 5         | 4         |
| Dry weight ex motor, fittings, liquids (kg)                    | 1080                               | 580                                   | 480         | 400          | 340       | 305       |
| People carrying capacity                                       | 14                                 | 12                                    | 10          | 9            | 8         | 8         |
| Max carrying load (kg)<br>(people, standard equipment, engine) | 1380                               | 1480                                  | 1150        | 1060         | 900       | 900       |
| Inflation pressure (atm)                                       | 0,2                                | 0,2                                   | 0,2         | 0,2          | 0,2       | 0,2       |
| Max applicable power (kW//hp)                                  | 221 (300)                          | 129 (175)                             | 126 (171)   | 100 (136)    | 85 (115)  | 66 (90)   |
| Recommended power (min/max hp)                                 | 200 / 225                          | 115 / 150                             | 80 / 115    | 70 / 115     | 60 / 100  | 50 / 80   |
| Hull type                                                      |                                    |                                       | DEEP-V WITH | H REST SKIDS |           |           |
| Hull material                                                  |                                    | GRP = DOUBLE MOULDED                  |             |              |           |           |
| Internal hull colour                                           |                                    | White                                 |             |              |           |           |
| External hull colour                                           |                                    | White                                 |             |              |           |           |
| Fabric                                                         | NEOPRENE -<br>HYPALON<br>1500 g/mq | HYPALON NEOPRENE - HYPALON, 1300 g/mg |             |              |           |           |
| Design category                                                | В                                  | С                                     | С           | С            | С         | с         |

## EQUIPMENT

| Equipment                                                                                                                                                        | 700 STILE   | 650 STILE   | 600 STILE   | 570 STILE   | 540 STILE   | 500 STILE |
|------------------------------------------------------------------------------------------------------------------------------------------------------------------|-------------|-------------|-------------|-------------|-------------|-----------|
| Handrails on fabric tubulars                                                                                                                                     | S           | S           | S           | S           | S           | S         |
| Handrail in fabric on tubes                                                                                                                                      | S           | S           | S           | S           | S           | S         |
| Pair of paddles                                                                                                                                                  | S           | S           | S           | S           | S           | S         |
| Inflating pump                                                                                                                                                   | S           | S           | S           | S           | S           | S         |
| Motor installation                                                                                                                                               | S           | S           | S           | S           | S           | S         |
| Complete 'STILE LINE' console (1)                                                                                                                                | S           | S           | S           | S           | S           | S         |
| Steering wheel "SELVA SPORT"                                                                                                                                     | S           | S           | S           | S           | S           | S         |
| Driver's seat <sup>(2)</sup>                                                                                                                                     | Ν           | N           | N           | N           | N           | S         |
| Multifunctional driver's seat <sup>(3)</sup>                                                                                                                     | S           | S           | S           | S           | S           | N         |
| Engine instruments                                                                                                                                               | S           | S           | S           | S           | S           | S         |
| Instrument panel full extension                                                                                                                                  | S           | S           | S           | S           | S           | S         |
| Switch panel with switches                                                                                                                                       | S           | S           | S           | S           | S           | S         |
| Stern sofa convertible into sundeck                                                                                                                              | S           | S           | S           | S           | S           | N         |
| Bow sundeck cushions                                                                                                                                             | S           | S           | S           | S           | S           | S         |
| Bow sundeck extension                                                                                                                                            | N           | S           | S           | S           | S           | S         |
| Cushion for bow sundeck extension                                                                                                                                | Ν           | S           | S           | S           | S           | S         |
| Stern sundeck extension with cushion                                                                                                                             | S           | S           | N           | N           | N           | N         |
| STILE LINE cushions two-tone : Colorado/Gange                                                                                                                    | S           | S           | S           | S           | S           | S         |
| Foldable stainless steel ladder                                                                                                                                  | 0           | 0           | 0           | 0           | 0           | 0         |
| Stern platforms in GRP with stainless steel ladder                                                                                                               | 0           | 0           | 0           | 0           | 0           | N         |
| Auxiliary motor support                                                                                                                                          | 0           | 0           | 0           | 0           | 0           | 0         |
| Sun awning                                                                                                                                                       | 0           | 0           | 0           | 0           | 0           | 0         |
| "Twin-tube" stainless steel, telescopic, tilt-up rollbar with start lights and horn                                                                              | 0           | 0           | 0           | 0           | 0           | 0         |
| Mooring cover                                                                                                                                                    | 0           | 0           | 0           | 0           | 0           | 0         |
| Built-in fuel tank installed with blower, delivery pipe with water/fuel separating filters and solenoid valves, filling pipe, breather pipe and fuel level gauge | S - 200 lt. | S - 175 lt. | S - 140 lt. | 0 - 140 lt. | 0 - 140 lt. | Ν         |
| Complete shower system with integrated fresh water tank                                                                                                          | S - 50 lt.  | S - 40 lt.  | S - 40 lt.  | 0 - 40 lt.  | N           | Ν         |
| $\ensuremath{GRP}$ bow pulpit with electric winch, stainless steel anchor and chain                                                                              | S           | 0           | Ν           | Ν           | N           | N         |
| Immersion bilge pump                                                                                                                                             | S           | S           | S           | S           | S           | S         |
| Hydraulic steering system                                                                                                                                        | S           | S           | 0           | 0           | 0           | N         |

# D.650 FAMILY SPECIAL

| Max length (cm) | Max beam (cm) | Dry weight (kg) | People carrying capacity |
|-----------------|---------------|-----------------|--------------------------|
| 650             | 260           | 580             | 12                       |