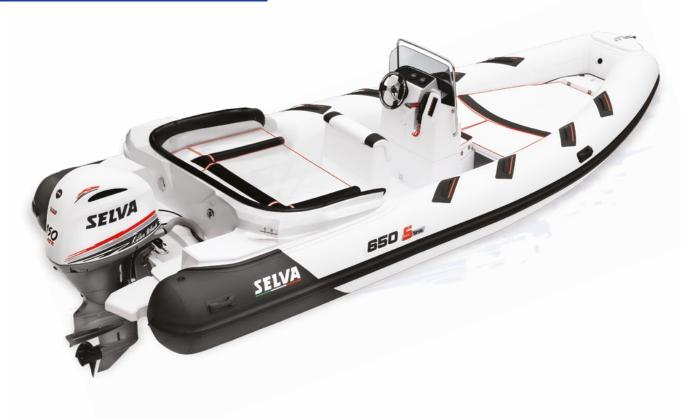

S           | 0           | 0           | 0           | N         |

- (1) Console complete with: stainless steel handrails, single lever remote control box, anatomic steering wheel, single-cable steering system, (hydraulic steering system for models 650 STILE e 700 STILE, antireflection windscreen, door with lock, front seat with cushion and access to locker underneath plus backrest cushion.
- (2) For model 500 STILE cushion seat with hinges and lock for access to stern locker.
- (3) For the 540 STILE to 700 STILE models = half upright driver's seat with cushion and access to lower locker.

Selva S.p.A. reserves the right to modify the technical characteristics, materials, construction, weights etc. without any forewarning or obligations.

Evolution Special Line

# D.650 FAMILY SPECIAL



| Max length (cm) | Max beam (cm) | Dry weight (kg) | People carrying capacity |
|-----------------|---------------|-----------------|--------------------------|
| 650             | 260           | 580             | 12                       |

## CONSTRUCTION DETAILS

### D.650 FAMILY SPECIAL





#### FAMILY AREA AT STERN

The aft deck easily converts into a comfortable 'U'-shape sofa to create practical room as a large sunbed or where a large table can be fitted for leisurely meals.





| Max length (cm) | Max beam (cm) | Dry weight (kg) | People carrying capacity |
|-----------------|---------------|-----------------|--------------------------|
| 535             | 243           | 340             | 8                        |

## TECHNICAL CHARACTERISTICS

| Model