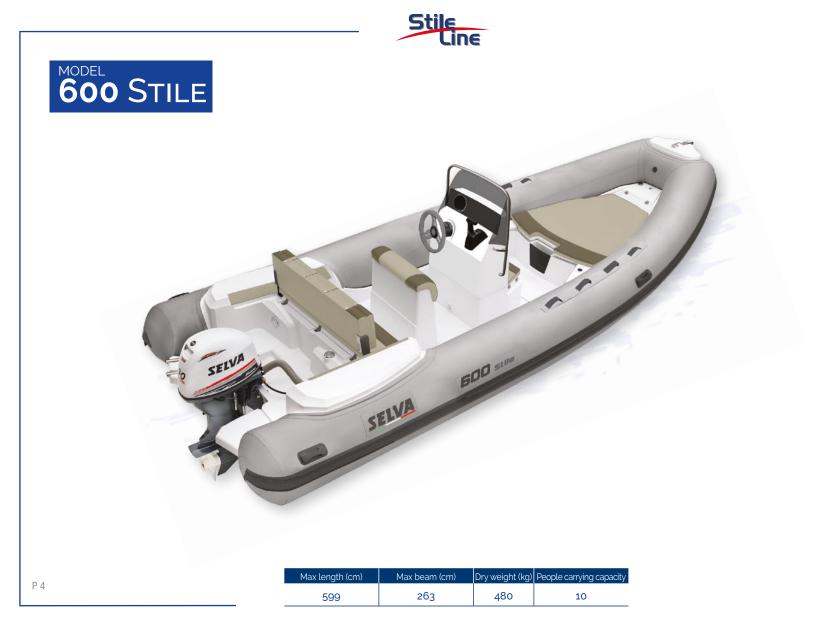

## TECHNICAL CHARACTERISTICS

| Model                                                          | 700 STILE                          | 650 STILE                             | 600 STILE   | 570 STILE    | 540 STILE | 500 STILE |
|----------------------------------------------------------------|------------------------------------|---------------------------------------|-------------|--------------|-----------|-----------|
| Max length (cm)                                                | 699                                | 650                                   | 599         | 570          | 535       | 495       |
| Internal length (cm)                                           | 624                                | 605                                   | 550         | 480          | 459       | 417       |
| Max width (cm)                                                 | 280                                | 260                                   | 263         | 255          | 243       | 230       |
| Internal width (cm)                                            | 153                                | 145                                   | 143         | 131          | 121       | 121       |
| Construction height (cm)                                       | 93                                 | 92                                    | 92          | 80           | 80        | 80        |
| Tube diameter (cm)                                             | 50÷58                              | 50÷60                                 | 50÷60       | 50÷62        | 50÷62     | 51÷57     |
| Motor shaft version                                            | 1 XL                               | 1 XL                                  | 1L          | 1L           | 1 L       | 1 L       |
| Number of compartments                                         | 6                                  | 5                                     | 5           | 5            | 5         | 5         |
| Number of lockers                                              | 6                                  | 6                                     | 6           | 5            | 5         | 4         |
| Dry weight ex motor, fittings, liquids (kg)                    | 1080                               | 580                                   | 480         | 400          | 340       | 305       |
| People carrying capacity                                       | 14                                 | 12                                    | 10          | 9            | 8         | 8         |
| Max carrying load (kg)<br>(people, standard equipment, engine) | 1380                               | 1480                                  | 1150        | 1060         | 900       | 900       |
| Inflation pressure (atm)                                       | 0,2                                | 0,2                                   | 0,2         | 0,2          | 0,2       | 0,2       |
| Max applicable power (kW//hp)                                  | 221 (300)                          | 129 (175)                             | 126 (171)   | 100 (136)    | 85 (115)  | 66 (90)   |
| Recommended power (min/max hp)                                 | 200 / 225                          | 115 / 150                             | 80 / 115    | 70 / 115     | 60 / 100  | 50 / 80   |
| Hull type                                                      |                                    |                                       | DEEP-V WITH | H REST SKIDS |           |           |
| Hull material                                                  |                                    | GRP = DOUBLE MOULDED                  |             |              |           |           |
| Internal hull colour                                           |                                    | White                                 |             |              |           |           |
| External hull colour                                           |                                    | White                                 |             |              |           |           |
| Fabric                                                         | NEOPRENE -<br>HYPALON<br>1500 g/mq | HYPALON NEOPRENE - HYPALON, 1300 g/mg |             |              |           |           |
| Design category                                                | В                                  | С                                     | С           | С            | С         | с         |

## EQUIPMENT

| Equipment                                                                                                                                                        | 700 STILE   | 650 STILE   | 600 STILE   | 570 STILE   | 540 STILE   | 500 STILE |
|------------------------------------------------------------------------------------------------------------------------------------------------------------------|-------------|-------------|-------------|-------------|-------------|-----------|
| Handrails on fabric tubulars                                                                                                                                     | S           | S           | S           | S           | S           | S         |
| Handrail in fabric on tubes                                                                                                                                      | S           | S           | S           | S           | S           | S         |
| Pair of paddles                                                                                                                                                  | S           | S           | S           | S           | S           | S         |
| Inflating pump                                                                                                                                                   | S           | S           | S           | S           | S           | S         |
| Motor installation                                                                                                                                               | S           | S           | S           | S           | S           | S         |
| Complete 'STILE LINE' console (1)                                                                                                                                | S           | S           | S           | S           | S           | S         |
| Steering wheel "SELVA SPORT"                                                                                                                                     | S           | S           | S           | S           | S           | S         |
| Driver's seat <sup>(2)</sup>                                                                                                                                     | Ν           | N           | N           | N           | N           | S         |
| Multifunctional driver's seat <sup>(3)</sup>                                                                                                                     | S           | S           | S           | S           | S           | N         |
| Engine instruments                                                                                                                                               | S           | S           | S           | S           | S           | S         |
| Instrument panel full extension                                                                                                                                  | S           | S           | S           | S           | S           | S         |
| Switch panel with switches                                                                                                                                       | S           | S           | S           | S           | S           | S         |
| Stern sofa convertible into sundeck                                                                                                                              | S           | S           | S           | S           | S           | N         |
| Bow sundeck cushions                                                                                                                                             | S           | S           | S           | S           | S           | S         |
| Bow sundeck extension                                                                                                                                            | N           | S           | S           | S           | S           | S         |
| Cushion for bow sundeck extension                                                                                                                                | Ν           | S           | S           | S           | S           | S         |
| Stern sundeck extension with cushion                                                                                                                             | S           | S           | N           | N           | N           | N         |
| STILE LINE cushions two-tone : Colorado/Gange                                                                                                                    | S           | S           | S           | S           | S           | S         |
| Foldable stainless steel ladder                                                                                                                                  | 0           | 0           | 0           | 0           | 0           | 0         |
| Stern platforms in GRP with stainless steel ladder                                                                                                               | 0           | 0           | 0           | 0           | 0           | N         |
| Auxiliary motor support                                                                                                                                          | 0           | 0           | 0           | 0           | 0           | 0         |
| Sun awning                                                                                                                                                       | 0           | 0           | 0           | 0           | 0           | 0         |
| "Twin-tube" stainless steel, telescopic, tilt-up rollbar with start lights and horn                                                                              | 0           | 0           | 0           | 0           | 0           | 0         |
| Mooring cover                                                                                                                                                    | 0           | 0           | 0           | 0           | 0           | 0         |
| Built-in fuel tank installed with blower, delivery pipe with water/fuel separating filters and solenoid valves, filling pipe, breather pipe and fuel level gauge | S - 200 lt. | S - 175 lt. | S - 140 lt. | 0 - 140 lt. | 0 - 140 lt. | Ν         |
| Complete shower system with integrated fresh water tank                                                                                                          | S - 50 lt.  | S - 40 lt.  | S - 40 lt.  | 0 - 40 lt.  | N           | Ν         |
| $\ensuremath{GRP}$ bow pulpit with electric winch, stainless steel anchor and chain                                                                              | S           | 0           | Ν           | Ν           | N           | N         |
| Immersion bilge pump                                                                                                                                             | S           | S           | S           | S           | S           | S         |
| Hydraulic steering system                                                                                                                                        | S           | S           | 0           | 0           | 0           | N         |