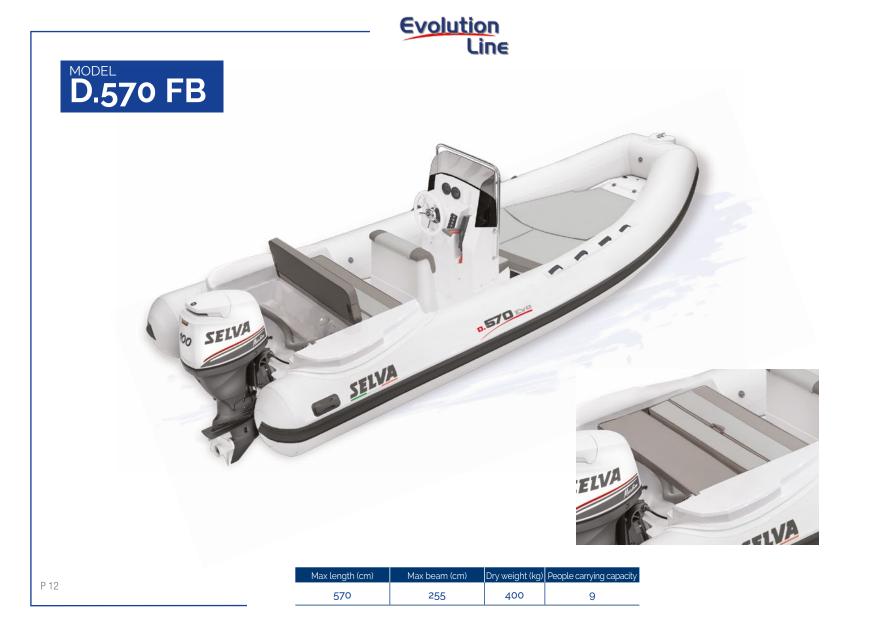

## TECHNICAL CHARACTERISTICS

| Model                                                          | D.650 FAMILY                   | D.570FB                | D.540    |  |  |
|----------------------------------------------------------------|--------------------------------|------------------------|----------|--|--|
| Max length (cm)                                                | 650                            | 570                    | 535      |  |  |
| Internal length (cm)                                           | 605                            | 480                    | 459      |  |  |
| Max width (cm)                                                 | 260                            | 255                    | 243      |  |  |
| Internal width (cm)                                            | 145                            | 131                    | 121      |  |  |
| Construction height (cm)                                       | 92                             | 80                     | 80       |  |  |
| Tube diameter (cm)                                             | 50÷60                          | 50÷62                  | 50÷62    |  |  |
| Motor shaft version                                            | 1 XL                           | 1 L                    | 1 L      |  |  |
| Number of compartments                                         | 5                              | 5                      | 5        |  |  |
| Number of lockers                                              | 6                              | 5                      | 5        |  |  |
| Dry weight ex motor, fittings, liquids (kg)                    | 580                            | 400                    | 340      |  |  |
| People carrying capacity                                       | 12                             | 9                      | 8        |  |  |
| Max carrying load (kg)<br>(people, standard equipment, engine) | 1480                           | 1060                   | 900      |  |  |
| Inflation pressure (atm)                                       | 0,2                            | 0,2                    | 0,2      |  |  |
| Max applicable power (kW//hp)                                  | 129 (175)                      | 100 (136)              | 85 (115) |  |  |
| Recommended power (min/max hp)                                 | 115 / 150                      | 70 / 115               | 60 / 100 |  |  |
| Hull type                                                      |                                | DEEP-V WITH REST SKIDS |          |  |  |
| Hull material                                                  | GRP = DOUBLE MOULDED           |                        |          |  |  |
| Internal hull colour                                           | WHITE                          |                        |          |  |  |
| External hull colour                                           | WHITE                          |                        |          |  |  |
| Fabric                                                         | NEOPRENE - HYPALON, 1300 g/sqm |                        |          |  |  |
| Design category                                                | С                              | С                      | с        |  |  |