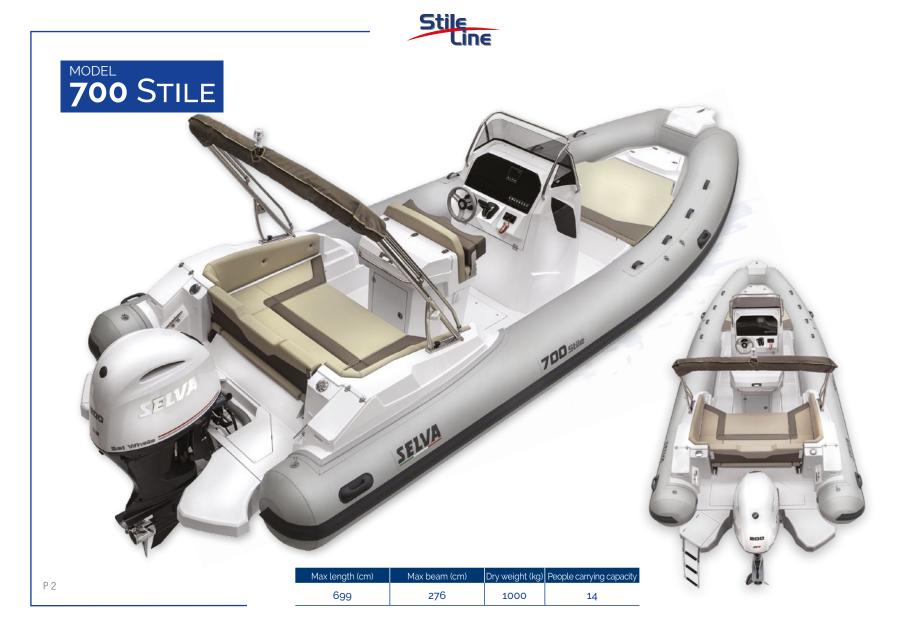

## TECHNICAL CHARACTERISTICS

| Model                                                          | 700 STILE                          | 650 STILE                             | 600 STILE   | 570 STILE    | 540 STILE | 500 STILE |
|----------------------------------------------------------------|------------------------------------|---------------------------------------|-------------|--------------|-----------|-----------|
| Max length (cm)                                                | 699                                | 650                                   | 599         | 570          | 535       | 495       |
| Internal length (cm)                                           | 624                                | 605                                   | 550         | 480          | 459       | 417       |
| Max width (cm)                                                 | 280                                | 260                                   | 263         | 255          | 243       | 230       |
| Internal width (cm)                                            | 153                                | 145                                   | 143         | 131          | 121       | 121       |
| Construction height (cm)                                       | 93                                 | 92                                    | 92          | 80           | 80        | 80        |
| Tube diameter (cm)                                             | 50÷58                              | 50÷60                                 | 50÷60       | 50÷62        | 50÷62     | 51÷57     |
| Motor shaft version                                            | 1 XL                               | 1 XL                                  | 1L          | 1L           | 1 L       | 1 L       |
| Number of compartments                                         | 6                                  | 5                                     | 5           | 5            | 5         | 5         |
| Number of lockers                                              | 6                                  | 6                                     | 6           | 5            | 5         | 4         |
| Dry weight ex motor, fittings, liquids (kg)                    | 1080                               | 580                                   | 480         | 400          | 340       | 305       |
| People carrying capacity                                       | 14                                 | 12                                    | 10          | 9            | 8         | 8         |
| Max carrying load (kg)<br>(people, standard equipment, engine) | 1380                               | 1480                                  | 1150        | 1060         | 900       | 900       |
| Inflation pressure (atm)                                       | 0,2                                | 0,2                                   | 0,2         | 0,2          | 0,2       | 0,2       |
| Max applicable power (kW//hp)                                  | 221 (300)                          | 129 (175)                             | 126 (171)   | 100 (136)    | 85 (115)  | 66 (90)   |
| Recommended power (min/max hp)                                 | 200 / 225                          | 115 / 150                             | 80 / 115    | 70 / 115     | 60 / 100  | 50 / 80   |
| Hull type                                                      |                                    |                                       | DEEP-V WITH | H REST SKIDS |           |           |
| Hull material                                                  |                                    | GRP = DOUBLE MOULDED                  |             |              |           |           |
| Internal hull colour                                           |                                    | White                                 |             |              |           |           |
| External hull colour                                           |                                    | White                                 |             |              |           |           |
| Fabric                                                         | NEOPRENE -<br>HYPALON<br>1500 g/mq | HYPALON NEOPRENE - HYPALON, 1300 g/mg |             |              |           |           |
| Design category                                                | В                                  | С                                     | С           | С            | С         | с         |

## EQUIPMENT

| Equipment                                                                                                                                                        | 700 STILE   | 650 STILE   | 600 STILE   | 570 STILE   | 540 STILE   | 500 STILE |
|------------------------------------------------------------------------------------------------------------------------------------------------------------------|-------------|-------------|-------------|-------------|-------------|-----------|
| Handrails on fabric tubulars                                                                                                                                     | S           | S           | S           | S           | S           | S         |
| Handrail in fabric on tubes                                                                                                                                      | S           | S           | S           | S           | S           | S         |
| Pair of paddles                                                                                                                                                  | S           | S           | S           | S           | S           | S         |
| Inflating pump                                                                                                                                                   | S           | S           | S           | S           | S           | S         |
| Motor installation                                                                                                                                               | S           | S           | S           | S           | S           | S         |
| Complete 'STILE LINE' console (1)                                                                                                                                | S           | S           | S           | S           | S           | S         |
| Steering wheel "SELVA SPORT"                                                                                                                                     | S           | S           | S           | S           | S           | S         |
| Driver's seat <sup>(2)</sup>                                                                                                                                     | Ν           | N           | N           | N           | N           | S         |
| Multifunctional driver's seat <sup>(3)</sup>                                                                                                                     | S           | S           | S           | S           | S           | N         |
| Engine instruments                                                                                                                                               | S           | S           | S           | S           | S           | S         |
| Instrument panel full extension                                                                                                                                  | S           | S           | S           | S           | S           | S         |
| Switch panel with switches                                                                                                                                       | S           | S           | S           | S           | S           | S         |
| Stern sofa convertible into sundeck                                                                                                                              | S           | S           | S           | S           | S           | N         |
| Bow sundeck cushions                                                                                                                                             | S           | S           | S           | S           | S           | S         |
| Bow sundeck extension                                                                                                                                            | N           | S           | S           | S           | S           | S         |
| Cushion for bow sundeck extension                                                                                                                                | Ν           | S           | S           | S           | S           | S         |
| Stern sundeck extension with cushion                                                                                                                             | S           | S           | N           | N           | N           | N         |
| STILE LINE cushions two-tone : Colorado/Gange                                                                                                                    | S           | S           | S           | S           | S           | S         |
| Foldable stainless steel ladder                                                                                                                                  | 0           | 0           | 0           | 0           | 0           | 0         |
| Stern platforms in GRP with stainless steel ladder                                                                                                               | 0           | 0           | 0           | 0           | 0           | N         |
| Auxiliary motor support                                                                                                                                          | 0           | 0           | 0           | 0           | 0           | 0         |
| Sun awning                                                                                                                                                       | 0           | 0           | 0           | 0           | 0           | 0         |
| "Twin-tube" stainless steel, telescopic, tilt-up rollbar with start lights and horn                                                                              | 0           | 0           | 0           | 0           | 0           | 0         |
| Mooring cover                                                                                                                                                    | 0           | 0           | 0           | 0           | 0           | 0         |
| Built-in fuel tank installed with blower, delivery pipe with water/fuel separating filters and solenoid valves, filling pipe, breather pipe and fuel level gauge | S - 200 lt. | S - 175 lt. | S - 140 lt. | 0 - 140 lt. | 0 - 140 lt. | Ν         |
| Complete shower system with integrated fresh water tank                                                                                                          | S - 50 lt.  | S - 40 lt.  | S - 40 lt.  | 0 - 40 lt.  | N           | Ν         |
| $\ensuremath{GRP}$ bow pulpit with electric winch, stainless steel anchor and chain                                                                              | S           | 0           | Ν           | Ν           | N           | N         |
| Immersion bilge pump                                                                                                                                             | S           | S           | S           | S           | S           | S         |
| Hydraulic steering system                                                                                                                                        | S           | S           | 0           | 0           | 0           | N         |