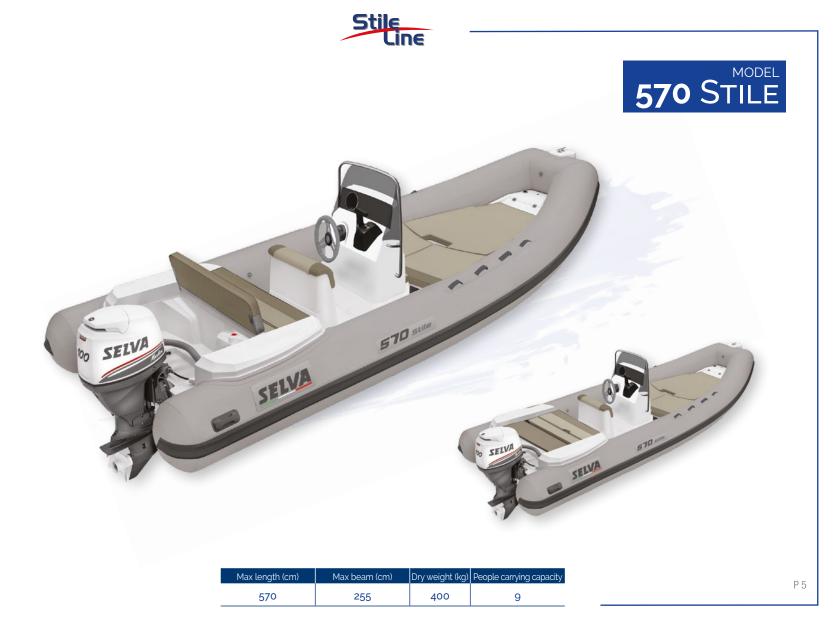

## TECHNICAL CHARACTERISTICS

| Model                                                          | 700 STILE                          | 650 STILE                             | 600 STILE   | 570 STILE    | 540 STILE | 500 STILE |
|----------------------------------------------------------------|------------------------------------|---------------------------------------|-------------|--------------|-----------|-----------|
| Max length (cm)                                                | 699                                | 650                                   | 599         | 570          | 535       | 495       |
| Internal length (cm)                                           | 624                                | 605                                   | 550         | 480          | 459       | 417       |
| Max width (cm)                                                 | 280                                | 260                                   | 263         | 255          | 243       | 230       |
| Internal width (cm)                                            | 153                                | 145                                   | 143         | 131          | 121       | 121       |
| Construction height (cm)                                       | 93                                 | 92                                    | 92          | 80           | 80        | 80        |
| Tube diameter (cm)                                             | 50÷58                              | 50÷60                                 | 50÷60       | 50÷62        | 50÷62     | 51÷57     |
| Motor shaft version                                            | 1 XL                               | 1 XL                                  | 1L          | 1L           | 1 L       | 1 L       |
| Number of compartments                                         | 6                                  | 5                                     | 5           | 5            | 5         | 5         |
| Number of lockers                                              | 6                                  | 6                                     | 6           | 5            | 5         | 4         |
| Dry weight ex motor, fittings, liquids (kg)                    | 1080                               | 580                                   | 480         | 400          | 340       | 305       |
| People carrying capacity                                       | 14                                 | 12                                    | 10          | 9            | 8         | 8         |
| Max carrying load (kg)<br>(people, standard equipment, engine) | 1380                               | 1480                                  | 1150        | 1060         | 900       | 900       |
| Inflation pressure (atm)                                       | 0,2                                | 0,2                                   | 0,2         | 0,2          | 0,2       | 0,2       |
| Max applicable power (kW//hp)                                  | 221 (300)                          | 129 (175)                             | 126 (171)   | 100 (136)    | 85 (115)  | 66 (90)   |
| Recommended power (min/max hp)                                 | 200 / 225                          | 115 / 150                             | 80 / 115    | 70 / 115     | 60 / 100  | 50 / 80   |
| Hull type                                                      |                                    |                                       | DEEP-V WITH | H REST SKIDS |           |           |
| Hull material                                                  |                                    | GRP = DOUBLE MOULDED                  |             |              |           |           |
| Internal hull colour                                           |                                    | White                                 |             |              |           |           |
| External hull colour                                           |                                    | White                                 |             |              |           |           |
| Fabric                                                         | NEOPRENE -<br>HYPALON<br>1500 g/mq | HYPALON NEOPRENE - HYPALON, 1300 g/mg |             |              |           |           |
| Design category                                                | В                                  | С                                     | С           | С            | С         | с         |