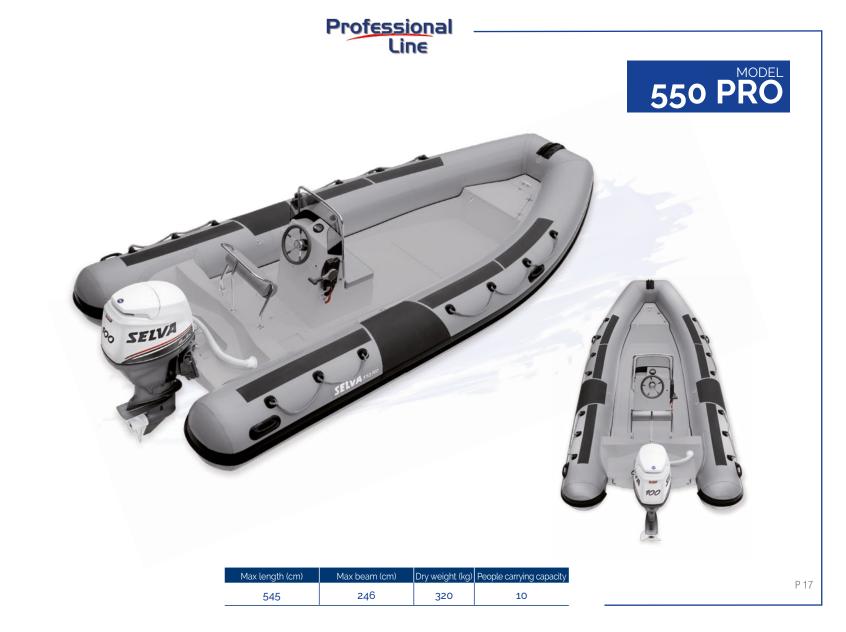

## TECHNICAL CHARACTERISTICS

| Model                                                                | 600 PRO                       | 550 PRO    |  |  |
|----------------------------------------------------------------------|-------------------------------|------------|--|--|
| Max length (cm)                                                      | 599                           | 545        |  |  |
| Internal length (cm)                                                 | 550                           | 468        |  |  |
| Max width (cm)                                                       | 259                           | 246        |  |  |
| Internal width (cm)                                                  | 143                           | 121        |  |  |
| Construction height (cm)                                             | 92                            | 80         |  |  |
| Tube diameter (cm)                                                   | 50÷60                         | 50÷62      |  |  |
| Motor shaft version                                                  | 1 L                           | 1L         |  |  |
| Number of compartments                                               | 5                             | 5          |  |  |
| Number of lockers                                                    | 4 / 5                         | 3/4        |  |  |
| Dry weight ex motor, fittings, liquids (kg)                          | 460                           | 320        |  |  |
| People carrying capacity                                             | 14                            | 10         |  |  |
| Max carrying load (kg)                                               | 1510                          | 1100       |  |  |
| Inflation pressure (atm)                                             | 0,2                           | 0,2        |  |  |
| Max applicable power (kW/hp)<br>(people, standard equipment, engine) | 126 (171)                     | 85 (115)   |  |  |
| Recommended power (min/max hp)                                       | 80 / 115                      | 60 / 100   |  |  |
| Hull type                                                            | DEEP V WITH                   | REST SKIDS |  |  |
| Hull material                                                        | GRP DOUBLE MOULDED            |            |  |  |
| Internal hull colour                                                 | GREY                          |            |  |  |
| External hull colour                                                 | GREY                          |            |  |  |
| Fabric                                                               | NEOPRENE - HYPALON, 1300 g/mq |            |  |  |
| EC standard design category                                          | С                             | С          |  |  |

For information on engines in packages with **PROFESSIONAL LINE** boats, see outboard engine catalogue.

Professional Line

The data in this table are to be considered as approximate and **Selva S.p.A.** reserves the right to modify the technical characteristics, materials, construction, weights, colours, graphics etc. without any forewarning or obligation.

The specifications given in this table are determined in accordance with the regulations in force at the time of preparation of the catalogue and may have to be modified. Please request confirmation of the data at time of purchase.