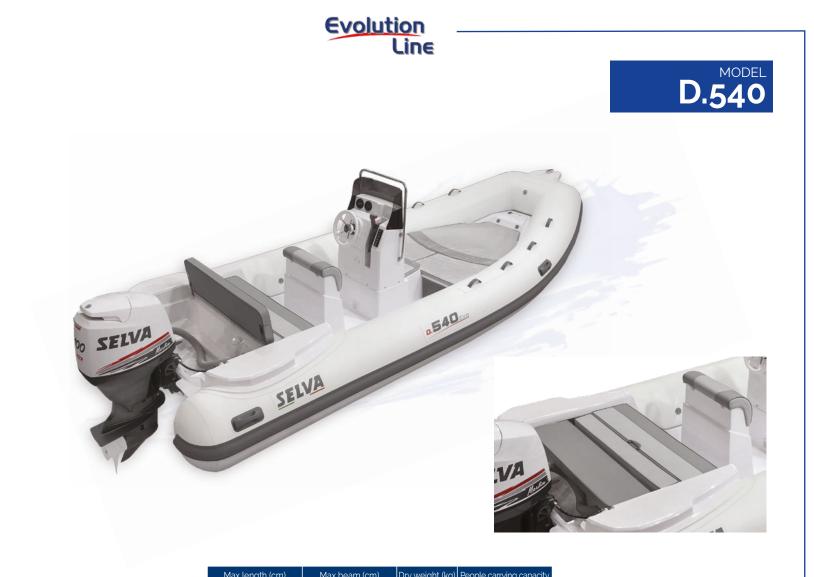

## TECHNICAL CHARACTERISTICS

| Model                                                          | D.650 FAMILY                   | D.570FB                | D.540    |  |  |
|----------------------------------------------------------------|--------------------------------|------------------------|----------|--|--|
| Max length (cm)                                                | 650                            | 570                    | 535      |  |  |
| Internal length (cm)                                           | 605                            | 480                    | 459      |  |  |
| Max width (cm)                                                 | 260                            | 255                    | 243      |  |  |
| Internal width (cm)                                            | 145                            | 131                    | 121      |  |  |
| Construction height (cm)                                       | 92                             | 80                     | 80       |  |  |
| Tube diameter (cm)                                             | 50÷60                          | 50÷62                  | 50÷62    |  |  |
| Motor shaft version                                            | 1 XL                           | 1 L                    | 1 L      |  |  |
| Number of compartments                                         | 5                              | 5                      | 5        |  |  |
| Number of lockers                                              | 6                              | 5                      | 5        |  |  |
| Dry weight ex motor, fittings, liquids (kg)                    | 580                            | 400                    | 340      |  |  |
| People carrying capacity                                       | 12                             | 9                      | 8        |  |  |
| Max carrying load (kg)<br>(people, standard equipment, engine) | 1480                           | 1060                   | 900      |  |  |
| Inflation pressure (atm)                                       | 0,2                            | 0,2                    | 0,2      |  |  |
| Max applicable power (kW//hp)                                  | 129 (175)                      | 100 (136)              | 85 (115) |  |  |
| Recommended power (min/max hp)                                 | 115 / 150                      | 70 / 115               | 60 / 100 |  |  |
| Hull type                                                      |                                | DEEP-V WITH REST SKIDS |          |  |  |
| Hull material                                                  | GRP = DOUBLE MOULDED           |                        |          |  |  |
| Internal hull colour                                           | WHITE                          |                        |          |  |  |
| External hull colour                                           | WHITE                          |                        |          |  |  |
| Fabric                                                         | NEOPRENE - HYPALON, 1300 g/sqm |                        |          |  |  |
| Design category                                                | С                              | С                      | с        |  |  |