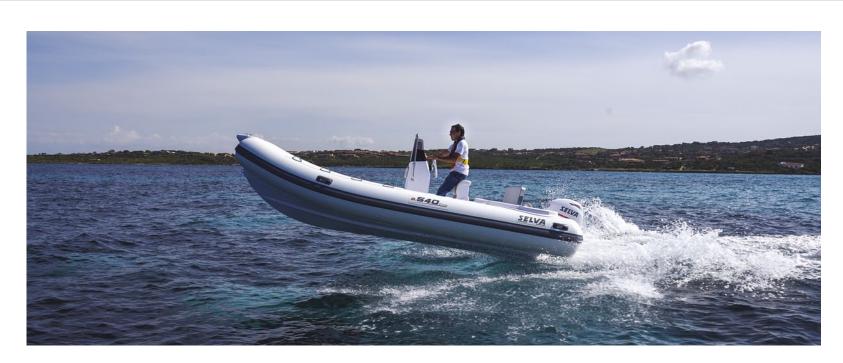

## TECHNICAL CHARACTERISTICS

| Model                                                                | 600 PRO                       | 550 PRO    |  |  |
|----------------------------------------------------------------------|-------------------------------|------------|--|--|
| Max length (cm)                                                      | 599                           | 545        |  |  |
| Internal length (cm)                                                 | 550                           | 468        |  |  |
| Max width (cm)                                                       | 259                           | 246        |  |  |
| Internal width (cm)                                                  | 143                           | 121        |  |  |
| Construction height (cm)                                             | 92                            | 80         |  |  |
| Tube diameter (cm)                                                   | 50÷60                         | 50÷62      |  |  |
| Motor shaft version                                                  | 1 L                           | 1L         |  |  |
| Number of compartments                                               | 5                             | 5          |  |  |
| Number of lockers                                                    | 4 / 5                         | 3/4        |  |  |
| Dry weight ex motor, fittings, liquids (kg)                          | 460                           | 320        |  |  |
| People carrying capacity                                             | 14                            | 10         |  |  |
| Max carrying load (kg)                                               | 1510                          | 1100       |  |  |
| Inflation pressure (atm)                                             | 0,2                           | 0,2        |  |  |
| Max applicable power (kW/hp)<br>(people, standard equipment, engine) | 126 (171)                     | 85 (115)   |  |  |
| Recommended power (min/max hp)                                       | 80 / 115                      | 60 / 100   |  |  |
| Hull type                                                            | DEEP V WITH                   | REST SKIDS |  |  |
| Hull material                                                        | GRP DOUBLE MOULDED            |            |  |  |
| Internal hull colour                                                 | GREY                          |            |  |  |
| External hull colour                                                 | GREY                          |            |  |  |
| Fabric                                                               | NEOPRENE - HYPALON, 1300 g/mq |            |  |  |
| EC standard design category                                          | С                             | С          |  |  |