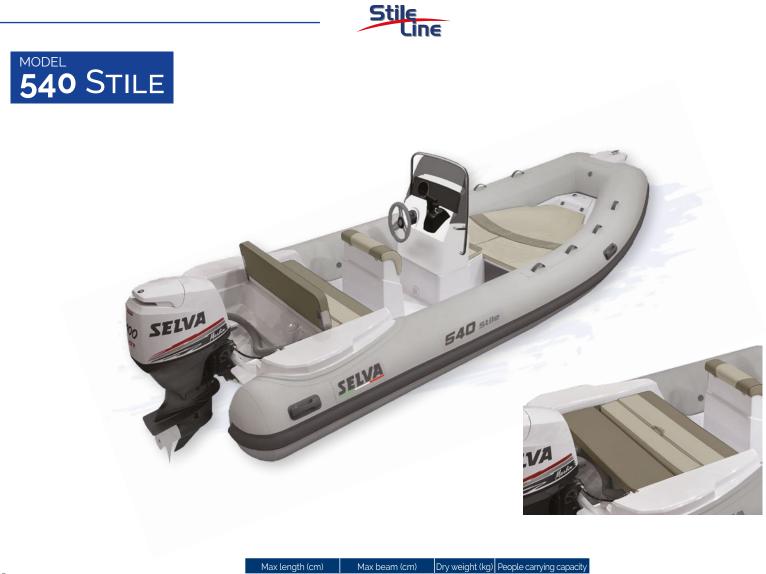

| Max length (cm) | Max beam (cm) | Dry weight (kg) | People carrying capaci |
|-----------------|---------------|-----------------|------------------------|
| 535             | 243           | 340             | 8                      |