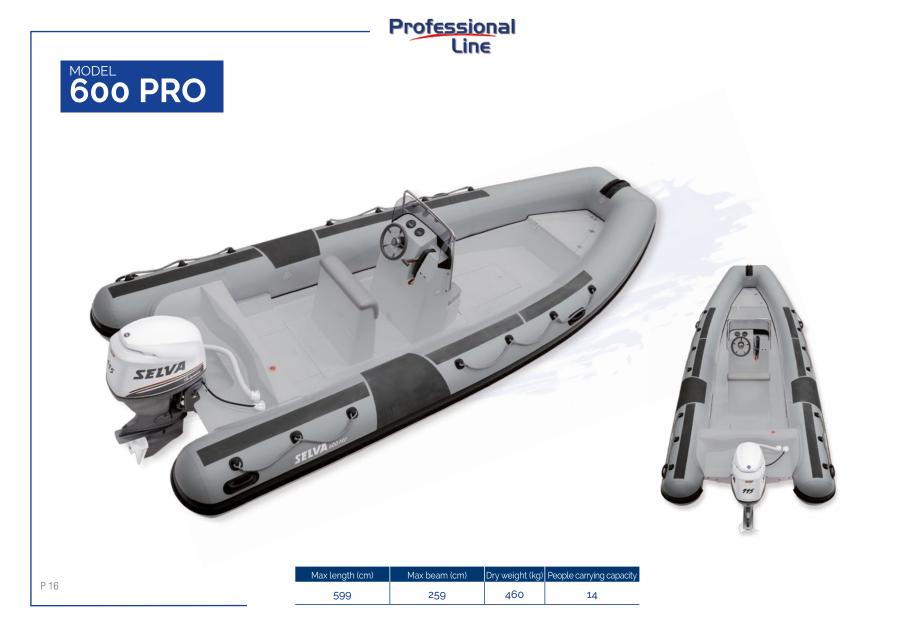

## TECHNICAL CHARACTERISTICS

| Model                                                                | 600 PRO                       | 550 PRO    |  |  |
|----------------------------------------------------------------------|-------------------------------|------------|--|--|
| Max length (cm)                                                      | 599                           | 545        |  |  |
| Internal length (cm)                                                 | 550                           | 468        |  |  |
| Max width (cm)                                                       | 259                           | 246        |  |  |
| Internal width (cm)                                                  | 143                           | 121        |  |  |
| Construction height (cm)                                             | 92                            | 80         |  |  |
| Tube diameter (cm)                                                   | 50÷60                         | 50÷62      |  |  |
| Motor shaft version                                                  | 1 L                           | 1L         |  |  |
| Number of compartments                                               | 5                             | 5          |  |  |
| Number of lockers                                                    | 4 / 5                         | 3/4        |  |  |
| Dry weight ex motor, fittings, liquids (kg)                          | 460                           | 320        |  |  |
| People carrying capacity                                             | 14                            | 10         |  |  |
| Max carrying load (kg)                                               | 1510                          | 1100       |  |  |
| Inflation pressure (atm)                                             | 0,2                           | 0,2        |  |  |
| Max applicable power (kW/hp)<br>(people, standard equipment, engine) | 126 (171)                     | 85 (115)   |  |  |
| Recommended power (min/max hp)                                       | 80 / 115                      | 60 / 100   |  |  |
| Hull type                                                            | DEEP V WITH                   | REST SKIDS |  |  |
| Hull material                                                        | GRP DOUBLE MOULDED            |            |  |  |
| Internal hull colour                                                 | GREY                          |            |  |  |
| External hull colour                                                 | GREY                          |            |  |  |
| Fabric                                                               | NEOPRENE - HYPALON, 1300 g/mq |            |  |  |
| EC standard design category                                          | С                             | С          |  |  |